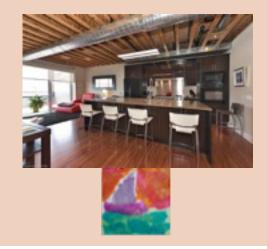

### Have A Place To Stay?

Say hello to the Portside Loft, perfect for a couples romantic getaway with a beautiful view of Port Stanley.

Indulge in the full kitchen, 4 balconies, king sized bed, and relax in the claw foot bathtub.