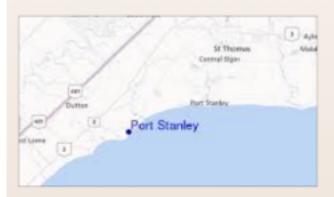

#### PORT STANLEY

Port Stanley is a beautiful getaway spot for any couple. Experience a wide array of shops, restaurants, and local artistry. Port Stanley is located on the north shore of Lake Erie and has two beaches, Little Beach and Big Beach, both of which have a stunning view of the water and

#### Enrich Your Relationship

A weekend retreat to empower you to create mastery in living an extraordinary life in your marital relationship with creativity, leadership, confidence, and well-being.

Escape to a romantic getaway on the north shore of Lake Erie in Port Stanley.